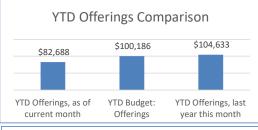

|                                     | Increase/(Decrease) |      |              |  |
|-------------------------------------|---------------------|------|--------------|--|
| Year to Date Offerings Comparison   | fı                  | от с | urrent month |  |
| YTD Offerings, as of current month  | \$<br>82,688        |      |              |  |
| YTD Budget: Offerings               | \$<br>100,186       | \$   | (17,498)     |  |
| YTD Offerings, last year this month | \$<br>104,633       | \$   | (21,945)     |  |