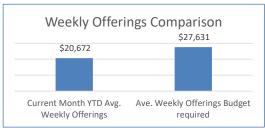

## Crossroads Presbyterian Church July 31, 2024

|                                         |    | Increase/(Decrease) |               |         |  |
|-----------------------------------------|----|---------------------|---------------|---------|--|
| Average Weekly Offerings Comparison     | fr | om d                | current month |         |  |
| Current Month YTD Avg. Weekly Offerings | \$ | 20,672              |               |         |  |
| Ave. Weekly Offerings Budget required   | \$ | 27,631              | \$            | (6,959) |  |