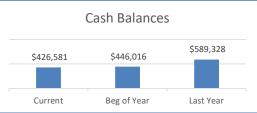

| Cash Balances for Operations                        | Current<br>Month |    | Beg of Year<br>7/1/2024 |    | Last Year<br>This Month |  |
|-----------------------------------------------------|------------------|----|-------------------------|----|-------------------------|--|
| Operating Fund (unrestricted)                       | \$<br>390,803    | \$ | 406,937                 | \$ | 404,001                 |  |
| Joseph Fund                                         | \$<br>15,447     | \$ | 14,988                  | \$ | 166,837                 |  |
| Preschool                                           | \$<br>20,331     | \$ | 24,091                  | \$ | 18,490                  |  |
|                                                     | \$<br>426,581    | \$ | 446,016                 | \$ | 589,328                 |  |
| Increase / (Decrease) in Cash<br>from Current Month |                  | \$ | (19,435)                | \$ | (162,747)               |  |