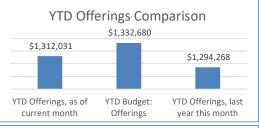

|                                     | Increase/(Decrease) |       |              |
|-------------------------------------|---------------------|-------|--------------|
| Year to Date Offerings Comparison   | 1                   | rom c | urrent month |
| YTD Offerings, as of current month  | \$<br>1,312,031     |       |              |
| YTD Budget: Offerings               | \$<br>1,332,680     | \$    | (20,649)     |
| YTD Offerings, last year this month | \$<br>1,294,268     | \$    | 17,763       |