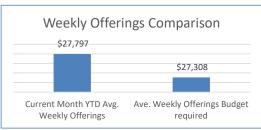

## Crossroads Presbyterian Church May 31, 2024

|                                         | In           | creas | e/(Decrease) |
|-----------------------------------------|--------------|-------|--------------|
| Average Weekly Offerings Comparison     | fr           | om c  | urrent month |
| Current Month YTD Avg. Weekly Offerings | \$<br>27,797 |       |              |
| Ave. Weekly Offerings Budget required   | \$<br>27,308 | \$    | 490          |