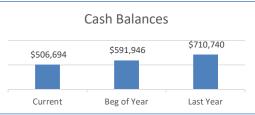

| Cash Balances for Operations                        | Current<br>Month |         | Beg of Year<br>7/1/2023 |          | Last Year<br>This Month |           |
|-----------------------------------------------------|------------------|---------|-------------------------|----------|-------------------------|-----------|
| Operating Fund (unrestricted)                       | \$               | 441,225 | \$                      | 402,935  | \$                      | 499,490   |
| Joseph Fund                                         | \$               | 14,531  | \$                      | 166,300  | \$                      | 165,905   |
| Preschool                                           | \$               | 50,938  | \$                      | 22,711   | \$                      | 45,345    |
|                                                     | \$               | 506,694 | \$                      | 591,946  | \$                      | 710,740   |
| Increase / (Decrease) in Cash<br>from Current Month |                  |         | \$                      | (85,252) | \$                      | (204,046) |